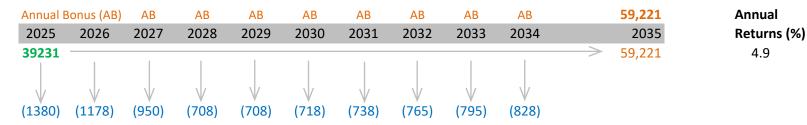

Policy:A542327063Issue Date:19-Nov-15Terms to Maturity:10 yrs 6 mthsAnnual Premium: NILType:WLSPMaturity Date:19-Nov-35Price Discount Rate:4.0%Next Due Date:N.A.

Date Initial Sum

 Current Maturity Value:
 \$59,221
 19-May-25
 \$39,231

 19-Jun-25
 \$39,359

19-Jul-25 \$39,488

MV 59,221

Funds put into savings plan

**Cash Benefits** 

## Remarks:

USD Denominated Single Premium Resale Whole Life Policy
Option to withdraw future cash benefits annually and mature with \$48,558
Maturity Date stated is the recommended day to terminate the policy
(It is not the actual maturity date of the policy which is at a much later date)